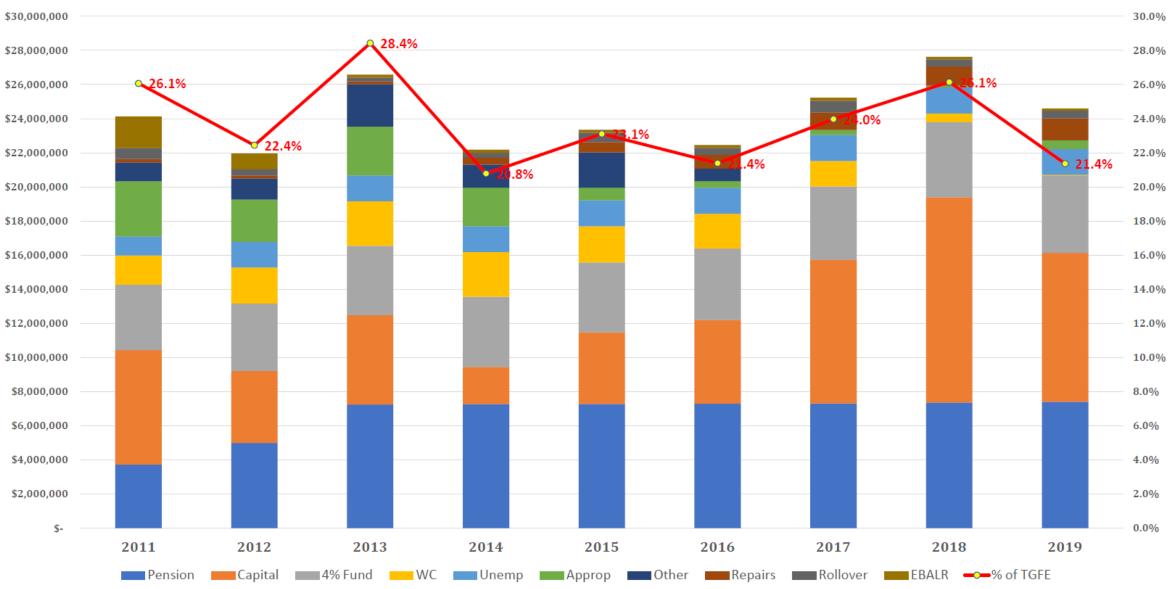

SEPH C DRAGONE, ASSISTANT SUPERINTENDENT FOR BUSINESS AND ADMINISTRATION

# Analysis of Fund Balance

#### Fund Balance consists of Restricted and Unrestricted Reserves

#### **Restricted Reserves**

- Pension Reserves ERS and TRS
- Capital Reserve 2007, 2011, 2015, and 2017
- Workers Compensation Reserve
- Unemployment Insurance Reserve
- Repair Reserve
- Employee Benefits Accrued Liability Reserve
- Tax Certiorari Reserve
- Lunch Fund Accrued Liability
- Liability Reserve (NYSHIP litigation over Policy 122r3)

#### **Unrestricted Reserves**

- Unassigned Unappropriated Fund Balance (the "4%" Fund)
- Unassigned Appropriated Fund Balance (Return to the Taxpayers)
- Assigned Appropriated Fund Balance (Rollover purchase orders)

Fund Balance

#### Roslyn UFSD 2011-2019

<u>% of Rev/Exp</u>



# Revenue Estimate as of 3/2/20

|                                                          |   |               |               | Variance                 |
|----------------------------------------------------------|---|---------------|---------------|--------------------------|
| ITEMIZED REVENUE 2019-20                                 |   | Budgeted      | Projected     | Favorable (Unfavorable ) |
|                                                          |   |               |               |                          |
| PILOT REVENUES:                                          | а | \$5,232,704   | \$5,241,720   | \$9,016                  |
| CONTINUING EDUCATION TUITION                             | b | \$300,000     | \$322,286     | \$22,286                 |
| DAY SCHOOL TUITION